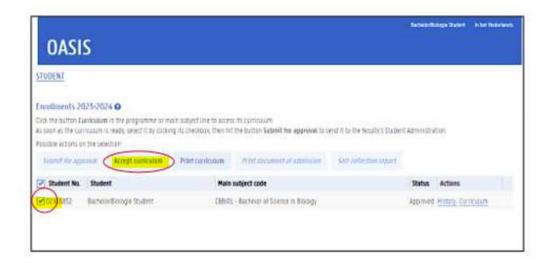

- 11. Once you have submitted your curriculum for approval, it is sent to the faculty's international office (RIO). The status of your curriculum changes from 'draft' to 'proposal' and you cannot edit it yourself anymore. RIO will check your curriculum (together with if applicable your 'Learning Agreement changes' and the 'approval of lecturer' document(s)) and either approve it, or return it to you and ask you to change it. This could take up to a few weeks.
- 12. You will be informed via your UGent email address whether your curriculum has been approved or refused, so check your UGent emails regularly.
- 13. When you receive an e-mail (automatic e-mail from Oasis) that the faculty has approved your curriculum, you have to accept your curriculum. This is done by clicking on the button 'Accept curriculum'.